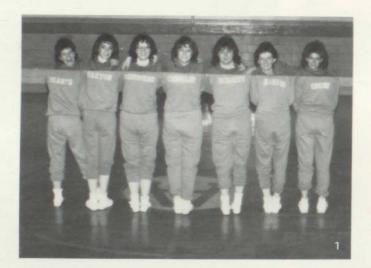

## Football Cheerleaders

Can I move now?

Front Row: Jodi Skayrd, Middle Row: Tammy Conklin, Deann Gross, Teresa Rousseau, Tammy Harris, Top Row: Lori Saxton, Barb Schmidt

What can be said about this year's football cheerleaders except that they were great, and a lot of the credit should go to their coach, Anita Lowe. For home games Anita got donuts and juice for the girls to give to the visiting cheerleaders to help break the ice. Anita was always around to lend a helping hand whenever one was needed. The cheerleaders felt that Anita's efforts made the year worthwhile.