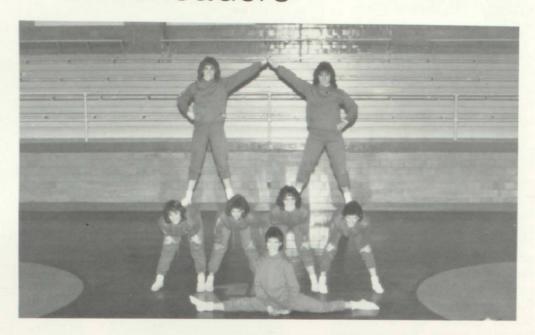

## Football Cheerleaders

Can I move now?

Front Row: Jodi Skayrd, Middle Row: Tammy Conklin, Deann Gross, Teresa Rousseau, Tammy Harris, Top Row: Lori Saxton, Barb Schmidt

What can be said about this year's football cheerleaders except that they were great, and a lot of the credit should go to their coach, Anita Lowe. For home games Anita got donuts and juice for the girls to give to the visiting cheerleaders to help break the ice. Anita was always around to lend a helping hand whenever one was needed. The cheerleaders felt that Anita's efforts made the year worthwhile.